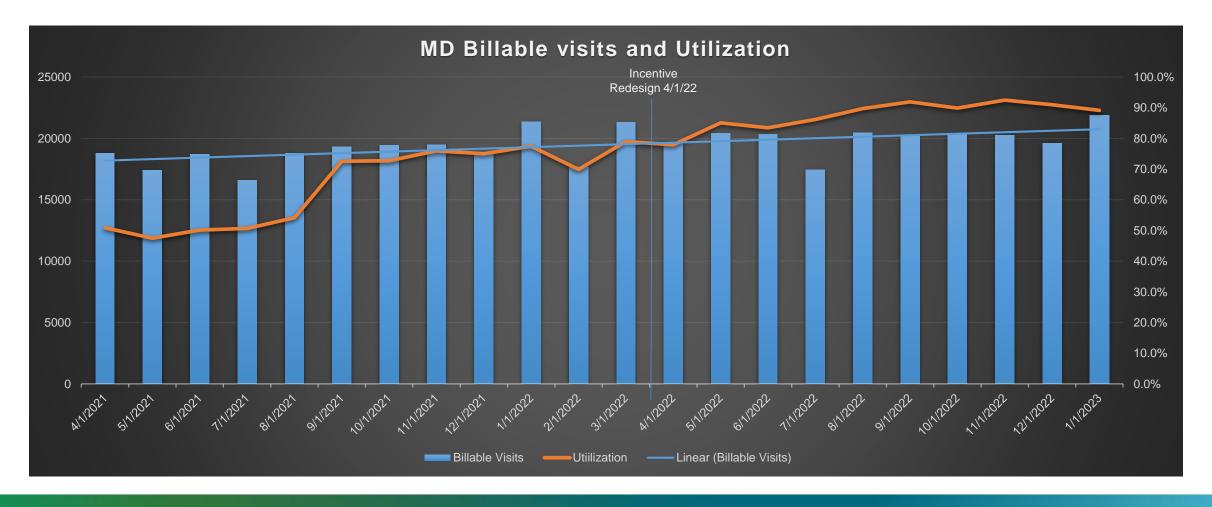

| N/A                           |
| Behavioral Health -<br>Therapists          | 1,200                                             | Monthly                  | Average 6.8 billable visits per day (1,727/year)  | Tier 1 amount per month                                                                | Average 9.0 billable visits per day (2,286/year)  | Tier 2<br>amount per<br>month |
| Behavioral Health -<br>Psychiatrists       | 2,000                                             | Monthly                  | Average 10.2 billable visits per day (2,295/year) | Tier 1 amount per month                                                                | Average 13.5 billable visits per day (3,429/year) | Tier 2<br>amount per<br>month |

# MD Billable Visits & Utilization 4/1/2021-1/1/2023





### **Incentive Letters: Providers**



Dear [Provider Name],

Below is a break out of your incentive payment, if your visits exceed the bonus threshold, for the month of [Month/Year]. Every month you will be provided a monthly summary of your visits along with the payment, if you achieve the bonus threshold. The [Month] payment, if you met the incentive requirements, will be included in your EFT scheduled payment [Date of Payment]

#### Threshold and visit details

Total adjusted Tier 1 Threshold: Total adjusted Tier 2 Threshold:

Total billable visits:

#### Total adjustments made - reducing the threshold

Approved Administrative Blocked Slots:

School Days for the month:

Percent of notes locked on time (expectation is 95%):

Total Payment if threshold met and notes locked on time:

T