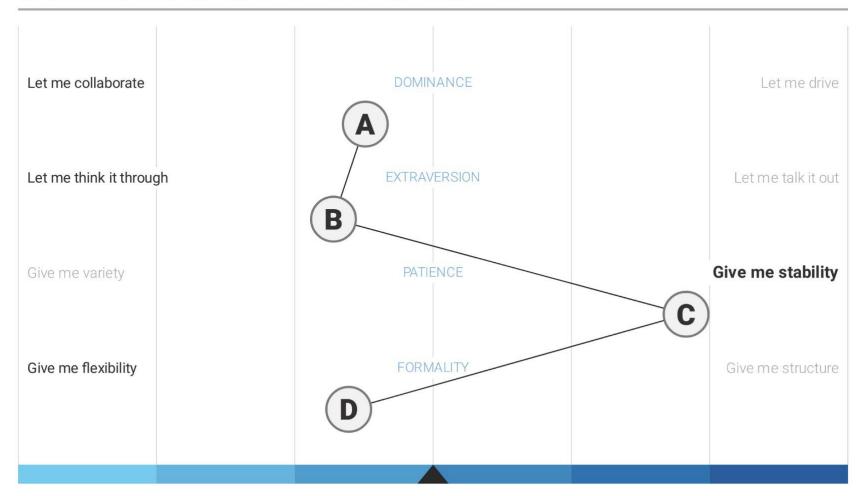

#### **REBECCA WOLFS**

This Manager Development Chart provides you with actionable insights based on your behavioral drives as measured by The Predictive Index. The Chart includes a description of your natural Strengths and respective Caution areas to consider as a Manager. The Self-Coaching Tips provided can help you balance your most naturally occurring behavioral style in a variety of situations.

#### DOMINANCE (A)- The need to control

| EXTREMELY VE                                                                                                                                      | RY              | MODERATELY                                                  | MODERATELY                                                                                                                                                                       | VERY                                                   | EXTREMELY                   |  |
|---------------------------------------------------------------------------------------------------------------------------------------------------|-----------------|-------------------------------------------------------------|----------------------------------------------------------------------------------------------------------------------------------------------------------------------------------|--------------------------------------------------------|-----------------------------|--|
| STRENGTHS  clapatorative approach when orking with direct reports  ccepting of decisions that unpopular decision                                  |                 | e difficulty making<br>ar decisions<br>seen as too cautious | STRENGTHS  - Drives change and challenges status quo  - Natural leader seeking to make an impact  - Self-motivated, achieven oriented style  - Assertive and willing to tacharge | aggres - May in motiva nent May ha authon ake - May ap | ave difficulty delegating   |  |
| SELF-COAC Shift your mindset from "I want ha from my team" Stand your ground with other mar know you're correct Capitalize on opportunities to be | armony" to "I v | vant the best results                                       |                                                                                                                                                                                  | F-COACHING TIF<br>direct reports<br>and encourage your | es<br>team to express their |  |