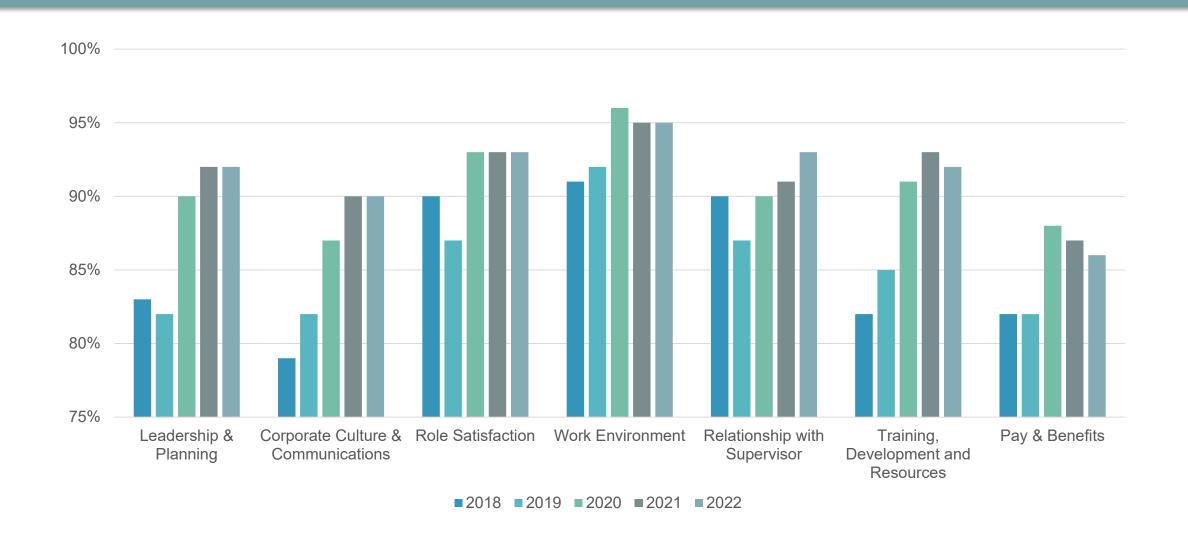

MOST ENGAGED**

- I know I'm part of something bigger
   I might leave if I'm tempted
- I'm almost engaged but there are times when I'm not

#### **NOT ENGAGED**

- I'm not interested in overtime
- I have more sick days than I should
- · I have poor working conditions
- I read job ads

#### **SECURITY**

#### DE-MOTIVATORS

#### DISENGAGED

- I'm here for the money
- I'm not satisfied with the job I do
- · I'm a clock watcher
- · My work doesn't excite me

#### **SURVIVAL**



### FOCUS ON EMPLOYEE ENGAGEMENT

## Attend to Aspirations & Desires in the Workplace

Employee
Engagement Survey
and action plans

Psychological/Physical Safety

Leader Rounding with Employees

Peer Interviews

Behavior – based Interviews

30-60-90 day conversations

Stay interviews



## CBHA'S POSITIVE RESPONSES



## RETENTION RATE VS MODERN HEALTH CARE BEST PLACES TO WORK SURVEY SCORES



## EMPLOYEE ENGAGEMENT

| Meaningful<br>Work     | Hands-on<br>Management                  | Positive Work Environment           | Growth<br>Opportunity           | Trust in Leadership             |
|------------------------|-----------------------------------------|-------------------------------------|---------------------------------|---------------------------------|
| Autonomy               | Clear, transparent and smart objectives | Flexible work environment           | Training and support on the job | Mission and purpose             |
| Select to fit          | Coaching                                | Human workplace                     | Facilitated talent mobility     | Continuous investment in people