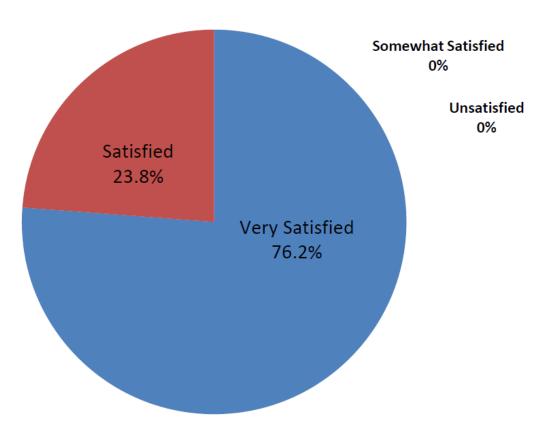

0.0% |



# Measuring Success



### **PCBH Dashboard**

### General Productivity

- Goal: 10-12 FTF Visits/Day
- Actual: 10.5 visits/day (2017 to date)



### Program Adoption

- Population Reach (Total Unique BHC / Total Unique Medical)
- 2018 Average = 12%, Range = 4% to 24%

#### Model Adherence

- Goal: ≤4 visits per patient per quarter, for 90-95% of patients Approx. 95%
- Goal: 50-75% visits unique Actual 66%

### **Clinical Measures**

#### **Depression**

PHQ9 - 44.3% improvement\*

#### **Anxiety**

GAD7 - 50.3% improvement\*

#### Utilization

Decrease in 2 visits/patient for highest 100 medical utilizers

• For all patients, not solely those clinically depressed or anxious



### **Patient Satisfaction**

How satisfied are you with the service you received today from the BHC?



How comfortable were you in discussing your concerns with the BHC?



### **Patient Satisfaction**

#### Were the BHC's recommendations useful?



### Would you recommend this behavioral health service to a friend?



### **Provider Satisfaction**

#### BHC adds value in my daily practice:



#### BHC makes me more effective at my job:



### **Supporting Organizational Priorities**

**ED** Utilization

**SBIRT** (Alcohol, Drugs, Depression)

**Depression Screening Follow-up Plan** 

ED Utilization for SPMI (Disparity Measure for OHA)

**Cigarette Smoking Prevalence** 



# Depression Screening and Follow up (OHA/CCO/UDS)

#### Org Wide

|         | UDS Quality Measures                           | YVFWC | HRSA      | 2017  | 2017  | 2017  | Variance |
|---------|-------------------------