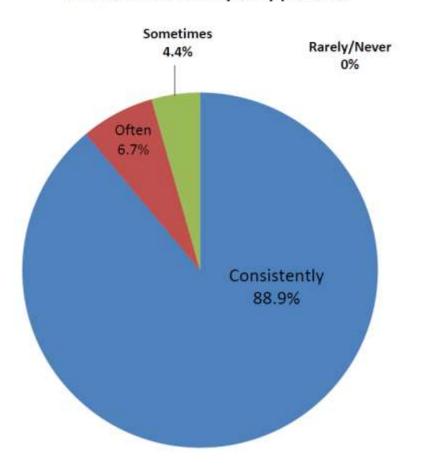

erence

- Goal: ≤4 visits per patient per quarter, for 90-95% of patients Approx. 95%
- Goal: 50-75% visits unique Actual 66%

### **Clinical Measures**

#### **Depression**

PHQ9 - 44.3% improvement\*

#### **Anxiety**

GAD7 - 50.3% improvement\*

#### Utilization

Decrease in 2 visits/patient for highest 100 medical utilizers

• For all patients, not solely those clinically depressed or anxious



### **Patient Satisfaction**

How satisfied are you with the service you received today from the BHC?



How comfortable were you in discussing your concerns with the BHC?



### **Patient Satisfaction**

#### Were the BHC's recommendations useful?



### Would you recommend this behavioral health service to a friend?



### **Provider Satisfaction**

#### BHC adds value in my daily practice:



#### BHC makes me more effective at my job:



### **Supporting Organizational Priorities**

**ED** Utilization

**SBIRT** (Alcohol, Drugs, Depression)

**Depression Screening Follow-up Plan** 

ED Utilization for SPMI (Disparity Measure for OHA)

**Cigarette Smoking Prevalence** 



# Depression Screening and Follow up (OHA/CCO/UDS)

#### Org Wide

|         | UDS Quality Measures                           | YVFWC | HRSA      | 2017  | 2017  | 2017  | Variance |
|---------|------------------------------------------------|-------|-----------|-------|-------|-------|----------|
|         | Status Update 7-30-2017                        | 2016  |           | UDS   | UDS   | UDS   | prior    |
|         |                                                | UDS   | Benchmark | YTD   | YTD   | Y