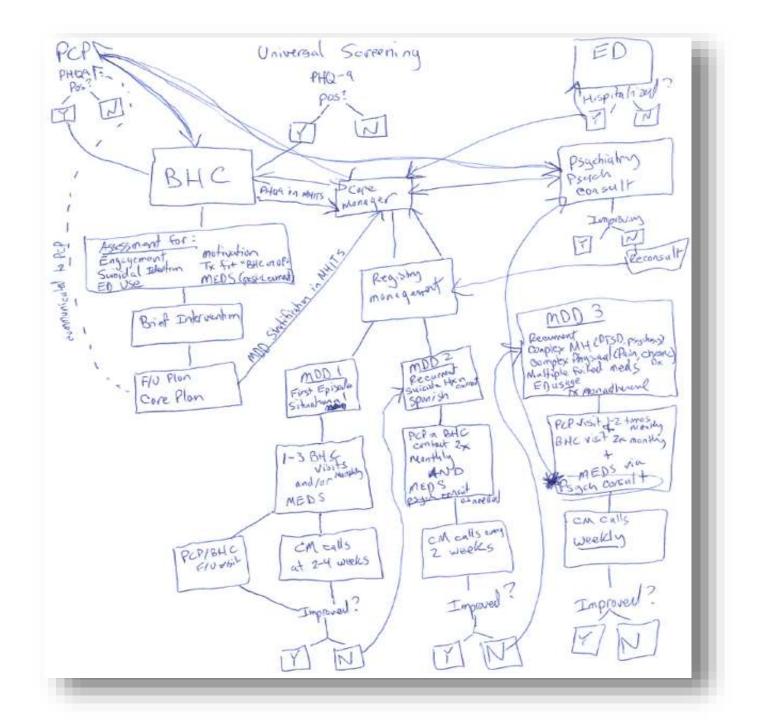

| 30                   |
| Total                                | 3037            | 6074                 |

## **ED Visit Reason Breakdown**



# **High Utilizer Intervention**

| YTD ED VISITS ≥ 8    | (Range 8-22, Median 9) |            |  |
|----------------------|------------------------|------------|--|
| N = 29               |                        |            |  |
|                      | Count                  | Percentage |  |
| MH Diagnosis         | 25                     | 86.2%      |  |
| Seen BHC             | 16                     | 55.2%      |  |
| Missed opportunities | 9                      | 31.0%      |  |
|                      |                        |            |  |



Know the problem you're trying to solve!

Begin with asking "should" before asking "how"



# Approach should dictate funding, not vice versa

Components & Approach > Models



# **Remaining Challenges**

- Recruiting/Workforce
- Retention

- Sustainable Funding (VBP)
- Cause/Effect Outcomes