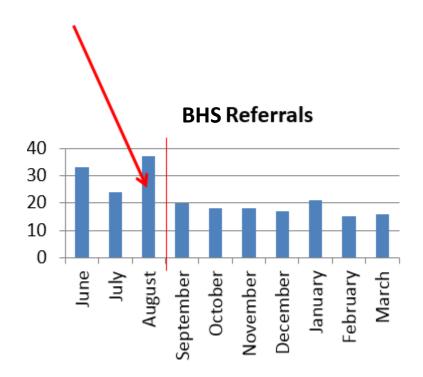

### **PCBH** improves system efficiency

Decreases Need for BHS (specialty MH) Referral

#### **BHC Starts in Toppenish**

#### **Prior to BHC hire**

- 37.5 monthly referrals to BHS

#### **Post BHC hire**

- 19 monthly referrals to BHS

\*Statistically significant p= .01