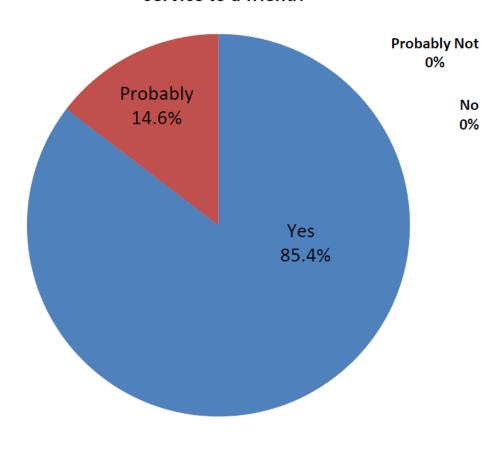

otal Unique Medical)
- 2018 Average = 12%, Range = 4% to 24%

#### Model Adherence

- Goal: ≤4 visits per patient per quarter, for 90-95% of patients Approx. 95%
- Goal: 50-75% visits unique Actual 66%

### **Clinical Measures**

#### **Depression**

PHQ9 - 44.3% improvement\*

#### **Anxiety**

GAD7 - 50.3% improvement\*

#### Utilization

Decrease in 2 visits/patient for highest 100 medical utilizers

• For all patients, not solely those clinically depressed or anxious



### **Patient Satisfaction**

How satisfied are you with the service you received today from the BHC?



How comfortable were you in discussing your concerns with the BHC?



### **Patient Satisfaction**

#### Were the BHC's recommendations useful?



### Would you recommend this behavioral health service to a friend?



### **Provider Satisfaction**

#### BHC adds value in my daily practice:



#### BHC makes me more effective at my job:



### **Supporting Organizational Priorities**

**ED** Utilization

**SBIRT** (Alcohol, Drugs, Depression)

**Depression Screening Follow-up Plan** 

ED Utilization for SPMI (Disparity Measure for OHA)

**Cigarette Smoking Prevalence** 



# Depression Screening and Follow up (OHA/CCO/UDS)

#### Org Wide

|         | UDS Quality Measures                           | YVFWC | HRSA      | 2017  | 2017  | 2017  | Variance |
|---------|------------------------------------------------|-------|-----------|-------|-------|-------|----------|
|         | Status Update 7-30-2017                        | 2016  |           | UDS   | UDS   | UDS   | prior    |
|         |