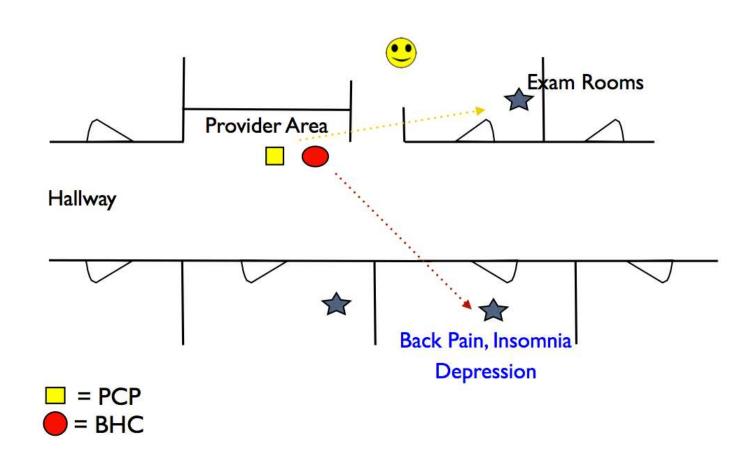

### The PCBH Consultant Model

### PCBH is:

**Routine Primary Care** 

**Part of PCMH team** 

**Consultative** 

Result of clinical and population need