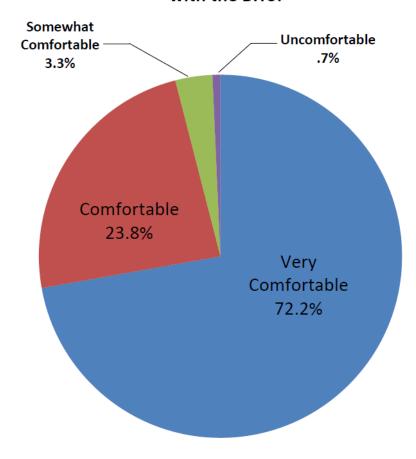

roductivity

- Goal: 10-12 FTF Visits/Day
- Actual: 10.5 visits/day (2017 to date)



### Program Adoption

- Population Reach (Total Unique BHC / Total Unique Medical)
- 2018 Average = 12%, Range = 4% to 24%

#### Model Adherence

- Goal: ≤4 visits per patient per quarter, for 90-95% of patients Approx. 95%
- Goal: 50-75% visits unique Actual 66%

### **Clinical Measures**

#### **Depression**

PHQ9 - 44.3% improvement\*

#### **Anxiety**

GAD7 - 50.3% improvement\*

#### Utilization

Decrease in 2 visits/patient for highest 100 medical utilizers

• For all patients, not solely those clinically depressed or anxious



### **Patient Satisfaction**

How satisfied are you with the service you received today from the BHC?



How comfortable were you in discussing your concerns with the BHC?



### **Patient Satisfaction**

#### Were the BHC's recommendations useful?



### Would you recommend this behavioral health service to a friend?



### **Provider Satisfaction**

#### BHC adds value in my daily practice:



#### BHC makes me more effective at my job:



### **Supporting Organizational Priorities**

**ED** Utilization

**SBIRT** (Alcohol, Drugs, Depression)

**Depression Screening Follow-up Plan** 

ED Utilization for SPMI (Disparity Measure for OHA)

**Cigarette Smoking Prevalence** 



# Depression Screening and Follow up (OHA/CCO/UDS)

#### Org Wide

|         | UDS Quality Measures                           | YVFWC | HRSA      | 2017  | 2017  | 2017  | Variance |
|---------|------------------------------------------------|-------|-----------|-------|-------|-------|--