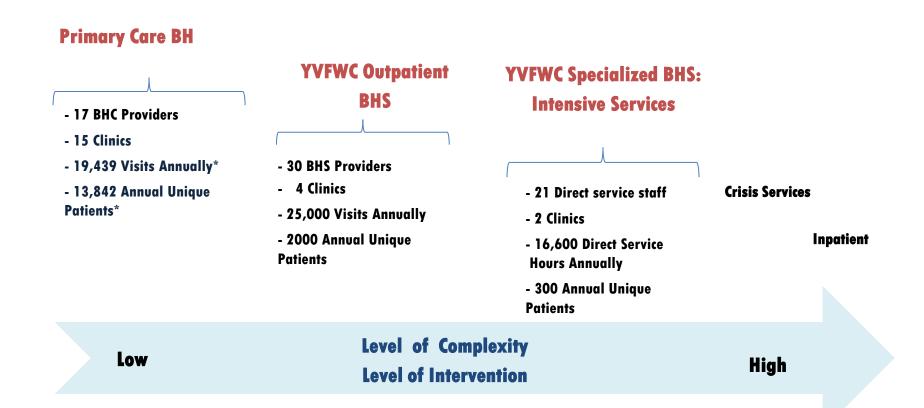

# **Behavioral Health Integration**



Brian E. Sandoval, Psy.D.

Clinical Director, Primary Care Behavioral Health Yakima Valley Farm Workers Clinic Carlos Olivares

CEO

Yakima Valley Farm Workers Clinic



### The PCBH Consultant Model

### PCBH is:

**Routine Primary Care** 

**Part of PCMH team** 

**Consultative** 

Result of clinical and population need



### Yakima Valley Farm Workers Clinic

### Behavioral Health System of Care





we are family

### **PCBH** improves system efficiency

Decreases Need for BHS (specialty MH) Referral

#### **BHC Starts in Toppenish**



#### **Prior to BHC hire**

- 37.5 monthly referrals to BHS

#### **Post BHC hire**

- 19 monthly referrals to BHS

\*Statistically significant p= .01





# Our Team 2012











## Our Team 2014



















2015 Team





















Our Team 2017

































Our Team 2019























- **\*** = Current BHC
- **\*** = BHC open position
- **\*** =TeleBHC position

# **Behavioral Health Consultants**

#### **Staffing**

#### Washington

- 11 BHCs, 9 clinics

#### **Oregon**

- 6 BHCs, 6 clinics

## **YVFWC**

### **2018 Data**

19,439 Face-to-Face Visits

3758 Touches

13,842 Unique Patients

12% Averag