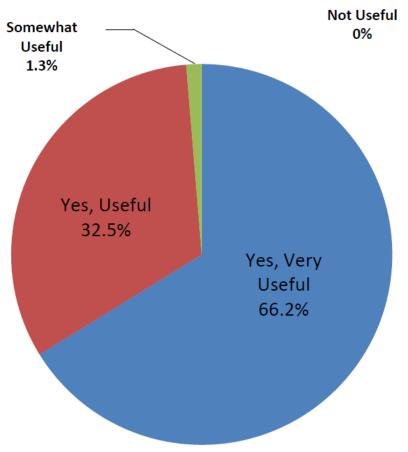

date)



### Program Adoption

- Population Reach (Total Unique BHC / Total Unique Medical)
- 2018 Average = 12%, Range = 4% to 24%

#### Model Adherence

- Goal: ≤4 visits per patient per quarter, for 90-95% of patients Approx. 95%
- Goal: 50-75% visits unique Actual 66%

### **Clinical Measures**

#### **Depression**

PHQ9 - 44.3% improvement\*

#### **Anxiety**

GAD7 - 50.3% improvement\*

#### Utilization

Decrease in 2 visits/patient for highest 100 medical utilizers

• For all patients, not solely those clinically depressed or anxious



### **Patient Satisfaction**

How satisfied are you with the service you received today from the BHC?



How comfortable were you in discussing your concerns with the BHC?



### **Patient Satisfaction**

#### Were the BHC's recommendations useful?



### Would you recommend this behavioral health service to a friend?



### **Provider Satisfaction**

#### BHC adds value in my daily practice:



#### BHC makes me more effective at my job:



### **Supporting Organizational Priorities**

**ED** Utilization

**SBIRT** (Alcohol, Drugs, Depression)

**Depression Screening Follow-up Plan** 

ED Utilization for SPMI (Disparity Measure for OHA)

**Cigarette Smoking Prevalence** 



# Depression Screening and Follow up (OHA/CCO/UDS)

#### Org Wide

|         | UDS Quality Measures                           | YVFWC | HRSA      | 2017  | 2017  | 2017  | Variance |
|---------|------------------------------------------------|-------|-----------|-------|-------|-------|----------|
|         | Status Update 7-30-2017                        | 2016