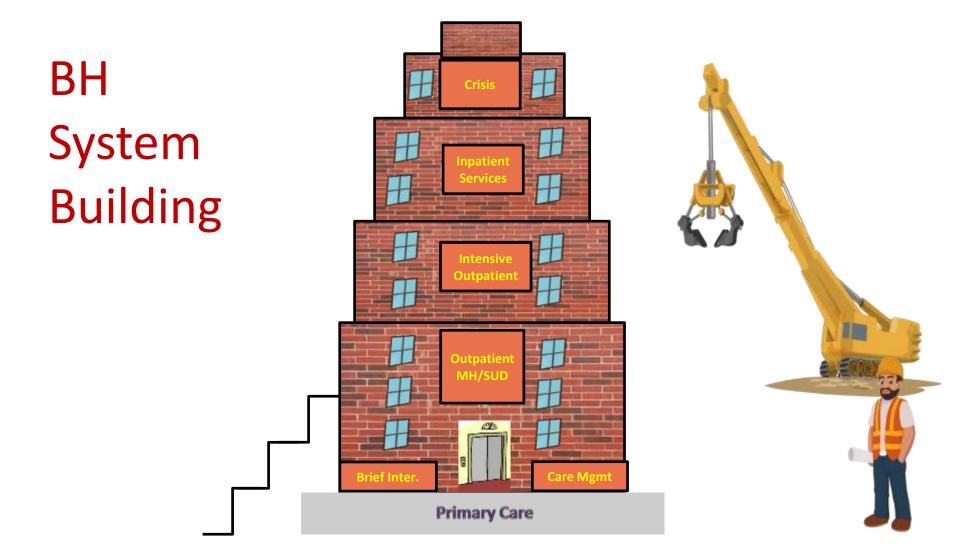

# **Behavioral Health Integration**



Brian E. Sandoval, Psy.D.

Clinical Director, Primary Care Behavioral Health Yakima Valley Farm Workers Clinic Carlos Olivares

CEO

Yakima Valley Farm Workers Clinic



### The PCBH Consultant Model

### PCBH is:

**Routine Primary Care** 

**Part of PCMH team** 

**Consultative** 

Result of clinical and population need



### Yakima Valley Farm Workers Clinic

### Behavioral Health System of Care





we are family

### **PCBH** improves system efficiency

Decreases Need for BHS (specialty MH) Referral

#### **BHC Starts in Toppenish**



#### **Prior to BHC hire**

- 37.5 monthly referrals to BHS

#### **Post BHC hire**

- 19 monthly referrals to BHS

\*Statistically significant p= .01





# Our Team 2012











## Our Team 2014



















2015 Team





















Our Team 2017

































Our Team 2019























- **\*** = Current BHC
- **\*** = BHC open position
- **\*** =TeleBHC position

# **Be