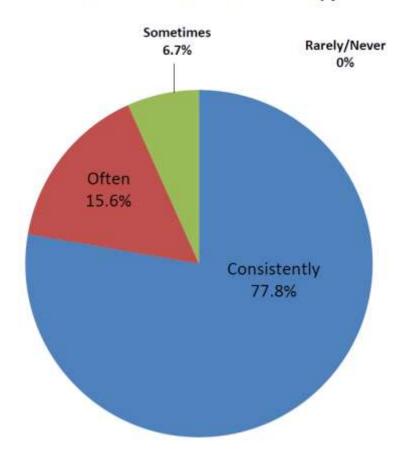

### **PCBH** improves system efficiency

Decreases Need for BHS (specialty MH) Referral