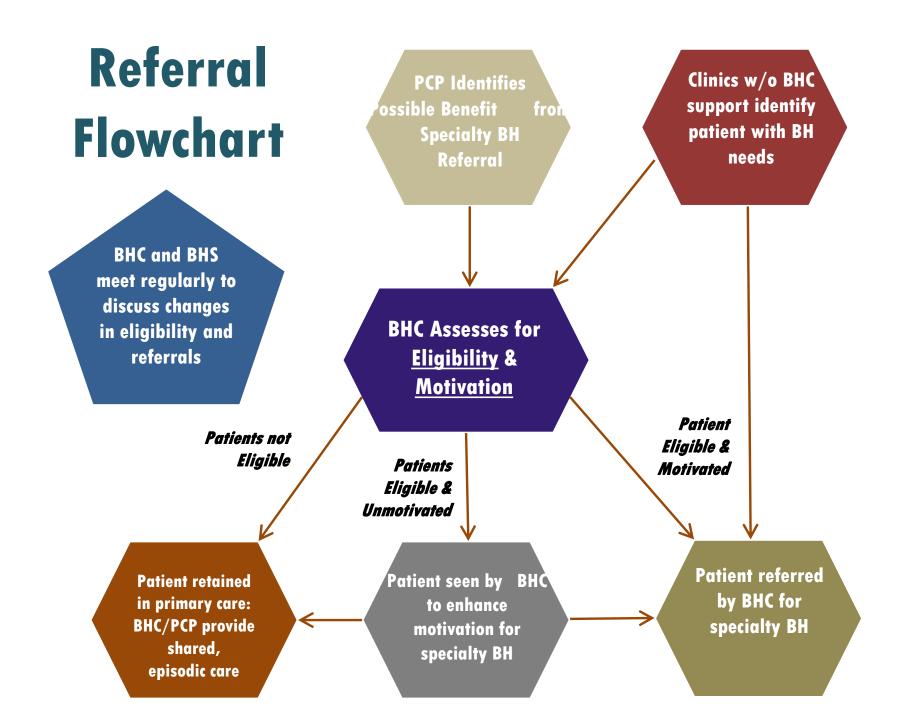

### **PCBH** improves system efficiency

Decreases Need for BHS (specialty MH) Referral

#### **BHC Starts in Toppenish**

#### **Prior to BHC hire**

- 37.5 monthly referrals to BHS

#### **Post BHC hire**

- 19 monthly referrals to BHS

\*Statistically significant p= .01