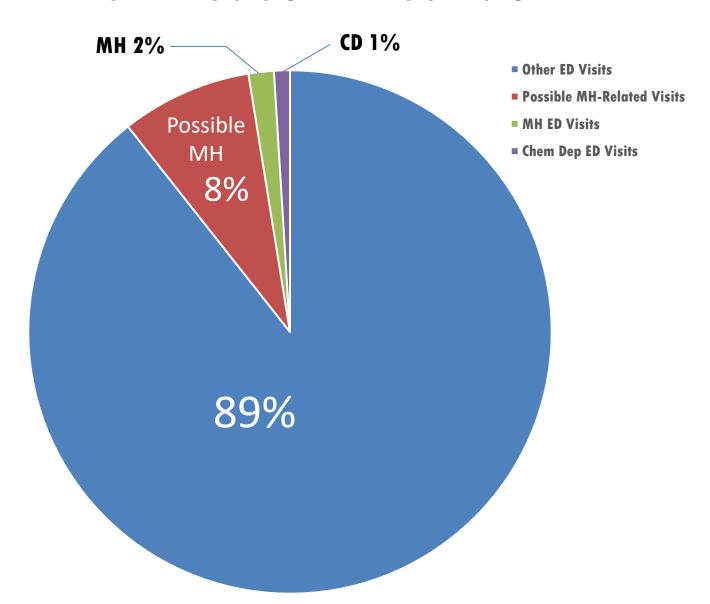

### **PCBH** improves system efficiency

Decreases Need for BHS (specialty MH) Referral