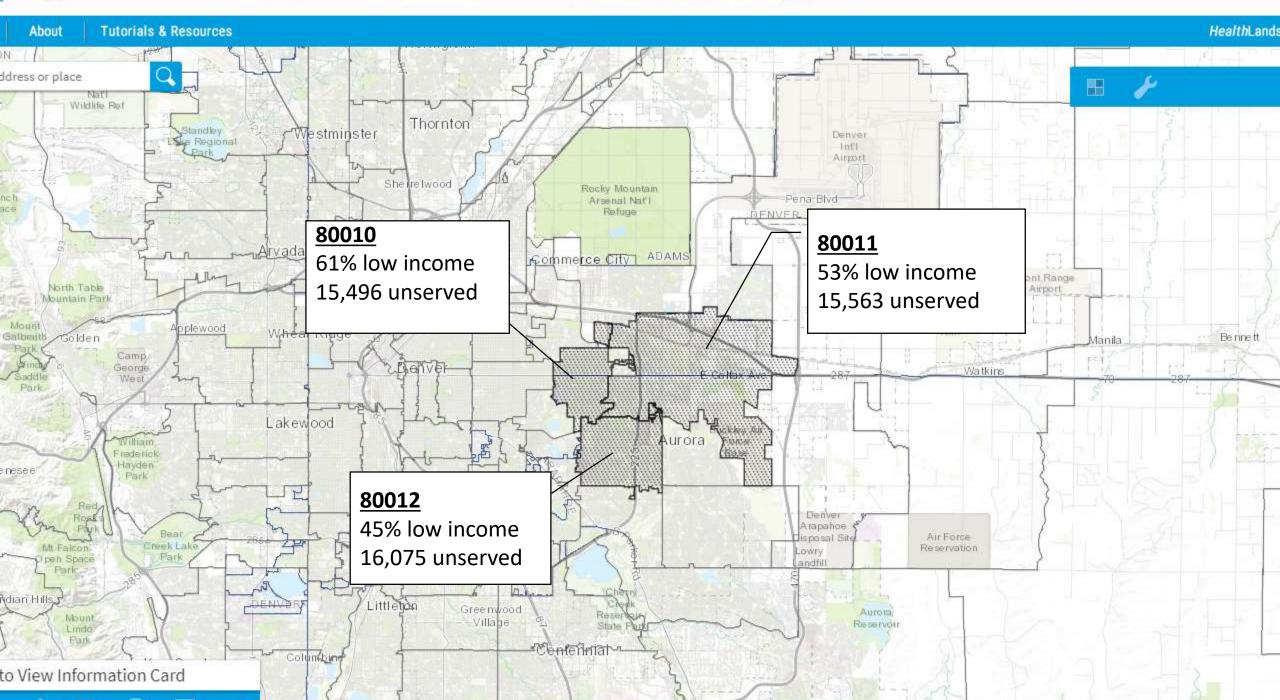

eir health





### Medical Legal Partnership Colorado

- 2.5 FTE lawyers
- Housed entirely at Salud
- Integrated into the medical team and into the EHR
- Legal needs screening by care managers and BHPs
- Referrals made through a telephone encounter
- About 200 cases currently open





#### I-HELP

- Income and benefits
- Housing
- Education
- Legal status
- Personal stability (family violence)





#### Outcomes

- About 70% favorable rulings
- Decreased ER utilization
- Decreased hospitalizations
- Increased patient satisfaction





# <u>Aurora Community</u> <u>Commons</u>

A collaboration of the CU School of Medicine, Salud Family Health Centers, and the community of Aurora









57 ANSCHUTZ MEDICAL CAMPUS

Family Health Centers **EXCELLENCE. EVERY PATIENT. EVERY TIME.** 

Mapper



#### Aurora Community Commons: A Community Collaborative Partnership

## Salud clinic in partnership with CU

- Primary care service delivery
- Primary care health professions training

UPSTREAM focus on SDoH

- Coordination of social service providers
- On-site programs, resources

Finance Model Reform

• New healthcare payment model









E Colfax Ave

StorQuest Self Storage

10.22

Apache Meadows H O A

E14thFU

EISTHPI

view Apartments

lo Child lopment Center

al Village

Aurora Community Health Center

E18th/Ave

40

287

287

Bethel Lutheran Church

AS ADT & L

N Almont Elvd

N Aliport Elvd

-2

(antiging)

E1STh/Ave

in the

Aurora Fire Station 5

E14th/Ave

ETSTANO

70

Korean Church M









#### https://www.google.com/maps/@40.5913615,-105.1121719,623m/data=I3m1I1e3 C Sea