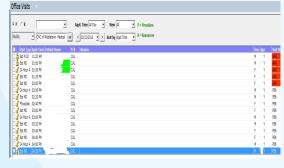

# Missed Opportunity Report

Data as of: 11/14/2014 3:16:25 PM

**Show Graphs** 

| РСР                                           | Total of Missed<br>Oppt | A1C testing | Breast cancer<br>screening | Colorectal cancer<br>screening | Cervical<br>cancer<br>screening<br>Beta |
|-----------------------------------------------|-------------------------|-------------|----------------------------|--------------------------------|-----------------------------------------|
| Paris APRN, Diana FP                          | 15                      | 0           | 3                          | 5                              | 7                                       |
| Gitman DO, Marat IM - Adults Only             | 13                      | 0           | 1                          | 6                              | 6                                       |
| Kothary APRN, Krishna FP                      | 11                      | 0           | 2                          | 5                              | 4                                       |
| Piekarz Dyjak MD, Elzbieta FP                 | 10                      | 0           | 0                          | 3                              | 7                                       |
| <u>Duroseau MD, Yvel FP</u>                   | 9                       | 1           | 1                          | 2                              | 5                                       |
| Patel DO, DipakFP                             | 8                       | 2           | 1                          | 2                              | 3                                       |
| Salas MD, Mariana FP                          | 8                       | 0           | 1                          | 4                              | 3                                       |
| Francis PA, Raphaela FP                       | 7                       | 0           | 1                          | 2                              | 4                                       |
| Swim APRN, Patricia FP                        | 7                       | 0           | 1                          | 2                              | 4                                       |
| Braden APRN, Charity McClure APRN Resident FP | 7                       | 0           | 0                          | 3                              | 4                                       |
| Brysacz APRN, Jacqueline RESIDENT FP          | 7                       | 0           | 1                          | 1                              | 5                                       |
| Ruiz MD, Alan FP                              | 7                       | 0           | 0                          | 1                              | 6                                       |
| Smith MD, Stephen FP                          | 6                       | 0           | 0                          | 3                              | 3                                       |
| Baleswaren MD, Anandhi FP                     | 6                       | 0           | 2                          | 3                              | 1                                       |
| Tzellas MD, Andrew IM ADULT ONLY              | 6                       | 1           | 0                          | 3                              | 2                                       |
| Grajales APRN, Grace                          | 6                       | 0           | 1                          | 2                              | 3                                       |
| Miklosz APRN, Paulina RESIDENT FP             | 5                       | 0           | 0                          | 3                              | 2                                       |
| Oggenfuss APRN, Jurg ADULTS ONLY              | 5                       | 0           | 0                          | 4                              | 1                                       |
| Czel APRN, Diana FP                           | 4                       | 0           | 0                          | 1                              | 3                                       |

- Not Actionable
- Only 4 measures
- Data provided after the fact